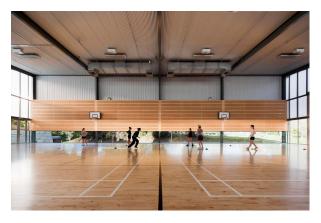

The gym has a sprung wooden floor the size of a full basketball court. There are markings for netball, badminton and volleyball on the floor.

Basketball hoops at each end can be raised and lowered. Posts are available for netball, badminton and volleyball - nets to be supplied by hirer.

There is a ventilation system to help with air movement and this is activated once the lights are turned on. Change rooms and toilet facilities are located in the same complex off the main foyer area.